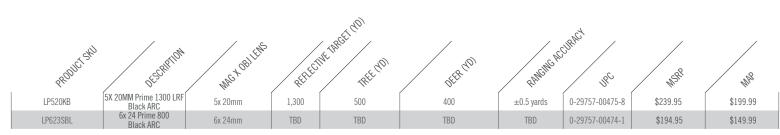

## NEW FOR 2018 PRIME<sup>™</sup> LASER RANGE FINDERS

Bushnell<sup>®</sup> has always been at the forefront of quality and value, and Prime<sup>™</sup> laser range finders are the next step in the revolution. This configuration can range targets out to 1,300 yards. It's accuracy you can trust, from the industry leader in laser rangefinder technology.