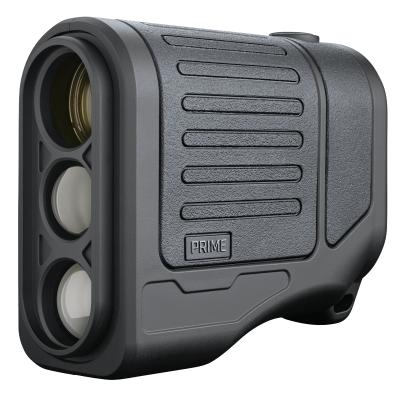

## NEW FOR 2018 PRIME<sup>™</sup> LASER RANGE FINDERS

Bushnell<sup>®</sup> has always been at the forefront of quality and value, and Prime<sup>™</sup> laser range finders are the next step in the revolution. This configuration can range targets out to 1,300 yards. It's accuracy you can trust, from the industry leader in laser rangefinder technology.

## INDUSTRY LEADING FEATURES:

**ARC<sup>™</sup> MDDE -** Angle Range Compensation accounts for uphill and downhill angles when ranging, providing a true range to target

**EXD<sup>™</sup> BARRIER -** Protective coating bonds to exterior lenses, repelling water, oil, dust and debris for clear viewing in the worst weather.

**CLARITY -** Wide objective lenses allow for best resolution and contrast in all lighting conditions.

**SCAN MDDE -** SCAN across the landscape while viewing a continuously updated LCD display of the distance to the target.